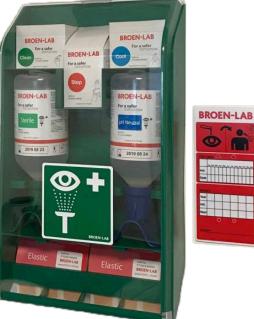

#### First aid kit

P7330051000002

First Aid Kit

Standard First Aid Kit which contains
Clean pads

- Cool pads
- Stop dressing
- Elastic band aids x 2
- Sterile eye wash
- pH eye wash
- Signs
- Instruction sheets
- First Aid Plans