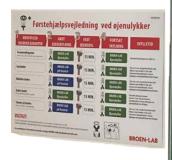

#### First aid kit

P7330051000002

First Aid Kit

Standard First Aid Kit which contains
Clean pads

- Cool pads
- Stop dressing
- Elastic band aids x 2
- Sterile eye wash
- pH eye wash
- Signs
- Instruction sheets
- First Aid Plans