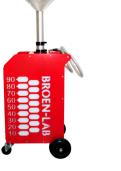

### **Emergency Shower Systems**

|                                                                                                                                                |                        | Safety   | Test trolley |
|------------------------------------------------------------------------------------------------------------------------------------------------|------------------------|----------|--------------|
| Test trolley for emergency showers. With integrated pump, 8m con-<br>nection cable and UK-plug. 90L capacity.<br><i>Weight: Approx. 22 kg.</i> |                        | JRCEN-LA |              |
| 17 851 929-UK                                                                                                                                  | Draining hose included | -        | MAX 1500     |
|                                                                                                                                                |                        |          |              |