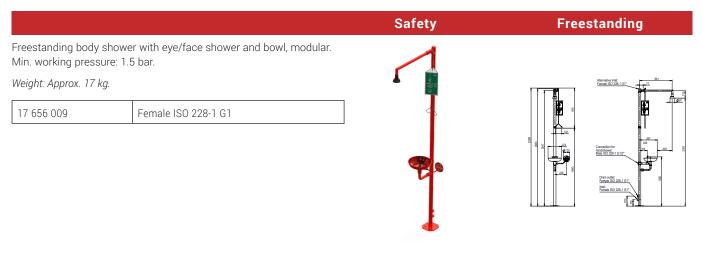

### **Emergency Shower Systems**

|                                                                                                                                                |                        | Safety   | Test trolley |
|------------------------------------------------------------------------------------------------------------------------------------------------|------------------------|----------|--------------|
| Test trolley for emergency showers. With integrated pump, 8m con-<br>nection cable and UK-plug. 90L capacity.<br><i>Weight: Approx. 22 kg.</i> |                        | JRCEN-LA |              |
| 17 851 929-UK                                                                                                                                  | Draining hose included | -        | MAX 1500     |
|                                                                                                                                                |                        |          |              |