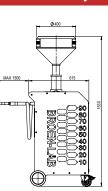

### **Emergency Shower Systems**

|                                                                                                                                                |                        | Safety   | Test trolley |
|------------------------------------------------------------------------------------------------------------------------------------------------|------------------------|----------|--------------|
| Test trolley for emergency showers. With integrated pump, 8m con-<br>nection cable and UK-plug. 90L capacity.<br><i>Weight: Approx. 22 kg.</i> |                        | JRCEN-LA |              |
| 17 851 929-UK                                                                                                                                  | Draining hose included | -        | MAX 1500     |
|                                                                                                                                                |                        |          |              |